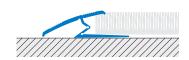

This multifunctional profile has a self adjusting feature which allows it to automatically adjust to differing flooring heights.

Terminal or junction between two different coverings.