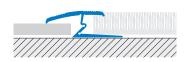

This multifunctional profile has a self adjusting feature which allows it to automatically adjust to differing flooring heights.

Terminal or junction between two different coverings.