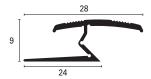

This multifunctional profile has a self adjusting feature which allows it to automatically adjust to differing flooring heights.

Terminal or junction between two different coverings.

## carpetec™ MP



Illustrated scale dimension 1:1





## **CARPETEC MP 28 A Anodised aluminium**

This anodised aluminium profile is available in three different colour finishes: Silver (AS), Gold (AO), Bronze (AB). The profile is commonly used in domestic environments for the colour coordination. Available with self-adhesive base (\*A) for a quick installation or drilled base (\*F) to be installed with screws and dowels.



|                                             | B=mm | Art. |    | Adhesive | Drilled |
|---------------------------------------------|------|------|----|----------|---------|
| Material:                                   | 28   | MP   | 28 | ASA      | ASF     |
| Extruded anodised aluminium                 | 28   | MP   | 28 | AOA      | AOF     |
| Finish: Silver (AS), Gold (AO),