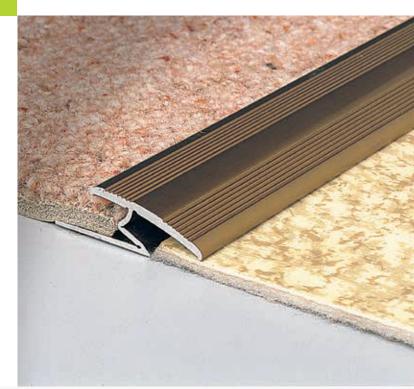

## **CARPETEC MP 28 A Anodised aluminium**

This anodised aluminium profile is available in three different colour finishes: Silver (AS), Gold (AO), Bronze (AB). The profile is commonly used in domestic environments for the colour coordination. Available with self-adhesive base (\*A) for a quick installation or drilled base (\*F) to be installed with screws and dowels.