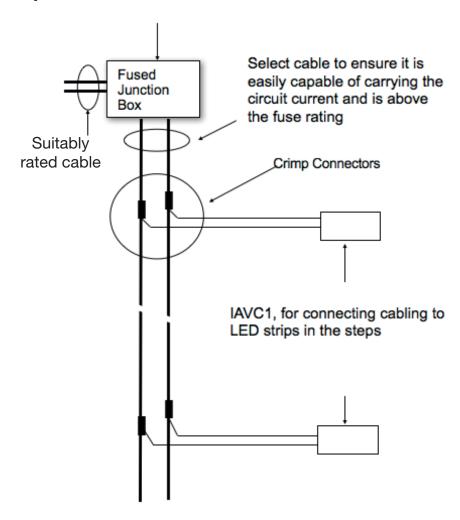

### **Basic Wiring - Interlok Advance**

Stair loom and distribution

The fuse should not be fitted or wiring connected until the system is tested and the circuit current is Measured.

For long cable runs it is recommended that power is fed to both ends of the wiring

This will reduce voltage drop and associated problems.

Installation Questions?

Call our Technical Support Team FREE on 0800 021 4534

International: +44 (0)1625 613780