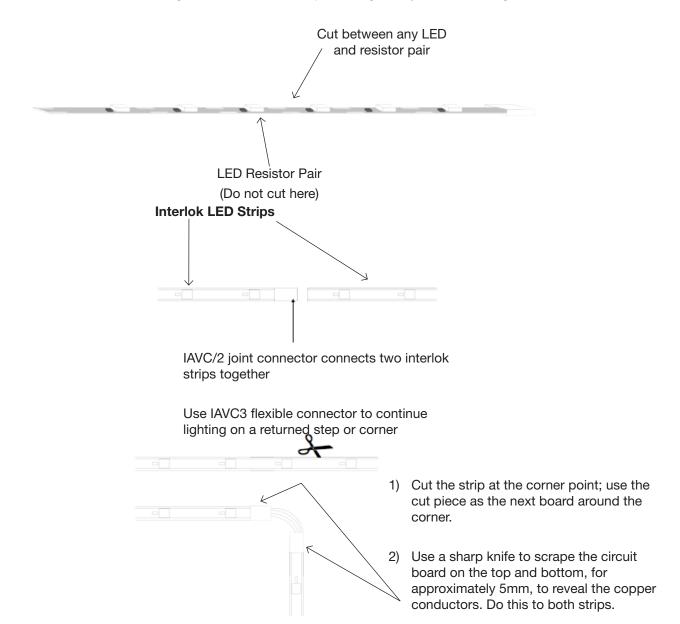

### **Fitting Details for Interlok Advance**

Interlok Advance Strip

The Interlok Advance LED Strips may be connected together and/or cut to required length for your stair nosings

Installation Questions?
Call our Technical Support Team FREE on 0800 021 4534
International: +44 (0)1625 613780

3) Attach both strips to the IAVC3.