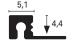

H=mm

SJM

Art.

AS/ASB/AOB ⊞

Material:

Extruded anodised aluminium Finish: Silver (AS), Polished chrome (ASB), Bright polished gold (AOB)

Length: 2.70 metres