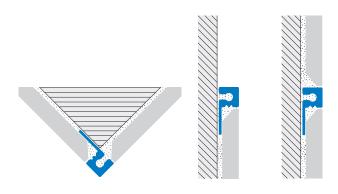

Squarejolly range specifically developed for mosaic. Multipurpose profile used either to create external corners, to finish edges or as a decorative listello. Ideal for most types of installation, the profile provides neat edge finishing with equal visible sides.

The profile is available with a universal cube-shaped end cap to be used as internal, external and three-way junction.

Illustrated scale dimension 1:1

## MOSAICTEC SJC 44 A\* End cap Aluminium

Capsules to make external, internal, three-way junction and end-cap. The profile symmetric section has been conceived to match all these functions with one piece.