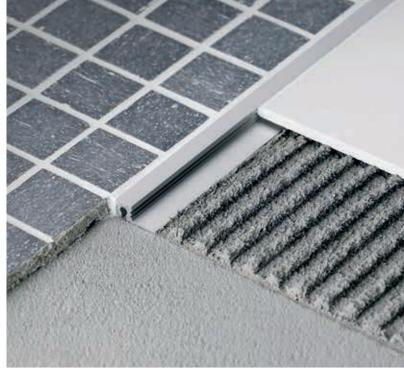

Squarejolly range specifically developed for mosaic. Multipurpose profile used either to create external corners, to finish edges or as a decorative listello. Ideal for most types of installation, the profile provides neat edge finishing with equal visible sides.

The profile is available with a universal cube-shaped end cap to be used as internal, external and three-way junction.

Illustrated scale dimension 1:1