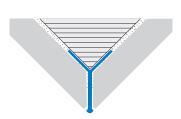

Minimal profile for joining and finishing external corners with an extremely reduced section. An ideal solution where a trim is necessary but a minimalist look is required. Conceived for mitred tiles cut at 45° or for vitreous mosaic H 4,5 mm. The profile shape lends itself to 'countersunk' design of the edge, therefore protecting the fragile edges. A simple design for maximum results.