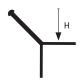

Minimal profile for joining and finishing external corners with an extremely reduced section. An ideal solution where a trim is necessary but a minimalist look is required. Conceived for mitred tiles cut at 45° or for vitreous mosaic H 4,5 mm. The profile shape lends itself to 'countersunk' design of the edge, therefore protecting the fragile edges. A simple design for maximum results.