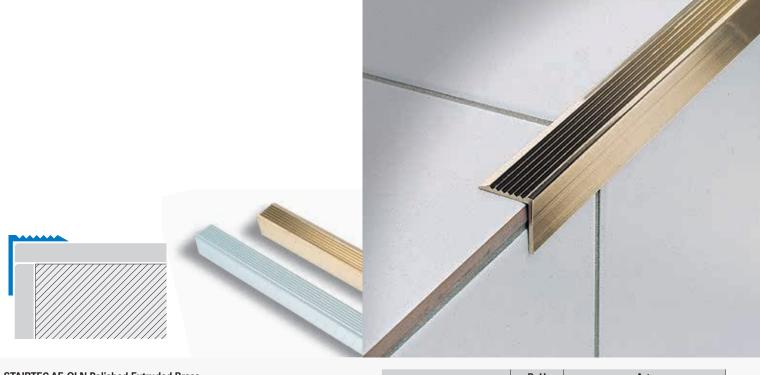

## STAIRTEC AE-OLN Polished Extruded Brass

Stair nosing profile to apply to finished floors, anti-slip ribbed top surface for safety. To cover and refurbish step edges of staircase. Suitable for intense pedestrian transit.